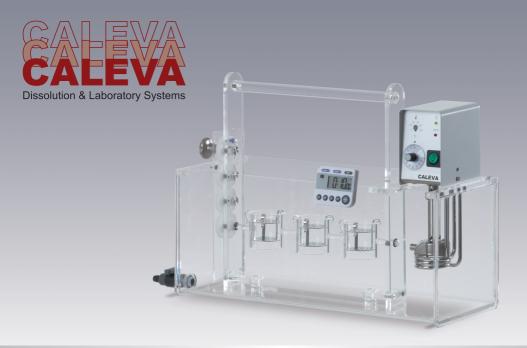

## **Description**

The SDT is a basic disintegration tester for suppositories and vaginal ovolus which complies latest specifications (EP).

The 3 test-stations are located in a 12 liter water bath which is heated by an electronic immersion thermostat (accuracy  $\pm$  1°C).

A timer reminds the user to turn the test-stations very 10 minutes on 180°.

For cleaning purpose the acrylic glass rack with the 3 test-stations can be easily removed from the water bath.

## **Features**

- 3 test stations, revolvable
- 6 stainless steel test-station covers
- Acrylic glass water bath with fillin mark
- Immersion thermostat with circulation pump
  Timer with acquisic reminder function